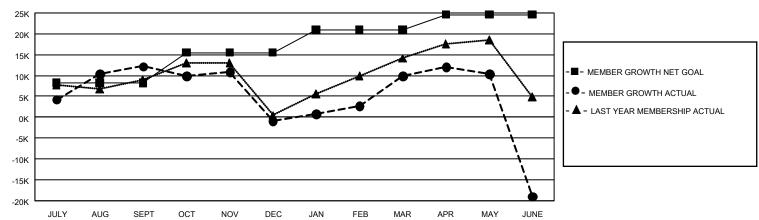

### GOALS AND ACTUAL MEMBERS CUMULATIVE

| DROPPED CLUBS: 1,69        | 6                          | 8,631 CLUBS OF 13,642 ADDED 1 OR<br>MORE NEW MEMBERS | GENDER DISTRIBUTION  MALE 263,390 (72.33%)                                |                                             |  |
|----------------------------|----------------------------|------------------------------------------------------|---------------------------------------------------------------------------|---------------------------------------------|--|
| DROPPED MEMBERS DECEASED   | 1,270                      |                                                      | NON BINARY PREFER NOT TO ANSWER                                           | 100,658 (27.64%)<br>7 (0.00%)<br>87 (0.02%) |  |
| CLUB CANCELLED OTHER TOTAL | 24,585<br>65,455<br>91,310 | CLICK HERE FOR CUMULATIVE MEMBERSHIP DATA            | TOTAL FAMILY UNIT MEMBERS 185,797 FAMILY MEMBERS PAYING HALF 116,592 DUES |                                             |  |