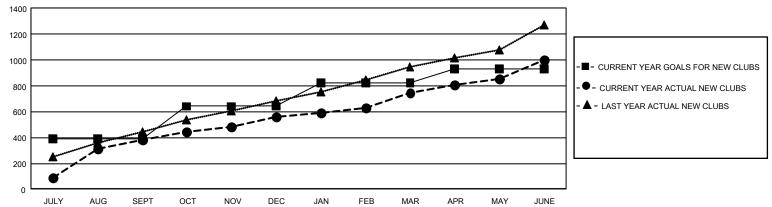

|                                                    |
| QUARTER                                                     | NEW CLUB GOAL              | NEW CLUBS                | DROPPED CLUBS            | QUARTER MEMB                                                | ER GROWTH NET<br>GOAL        | MEMBER GROWTH<br>ACTUAL              | DROPPED<br>MEMBERS ACTUAL<br>(including transfers) |
| JULY/AUG/SEPT<br>OCT/NOV/DEC<br>JAN/FEB/MAR<br>APR/MAY/JUNE | 1,179<br>744<br>546<br>330 | 385<br>176<br>186<br>257 | 305<br>747<br>169<br>476 | JULY/AUG/SEPT<br>OCT/NOV/DEC<br>JAN/FEB/MAR<br>APR/MAY/JUNE | 8237<br>7241<br>5413<br>3731 | 24,718<br>15,336<br>19,623<br>21,677 | 10,092<br>27,274<br>6,185<br>47,751                |

#### GOALS AND ACTUAL NEW CLUBS CUMULATIVE



### GOALS AND ACTUAL MEMBERS CUMULATIVE



| DROPPED CLUBS: 1,69        | 6                          | 8,631 CLUBS OF 13,642 ADDED 1 OR<br>MORE NEW MEMBERS | GENDER DISTRIBUTION  MALE 263,390 (72.33%)                                |                                             |  |
|----------------------------|----------------------------|------------------------------------------------------|---------------------------------------------------------------------------|---------------------------------------------|--|
| DROPPED MEMBERS DECEASED   | 1,270                      |                                                      | NON BINARY PREFER NOT TO ANSWER                                           | 100,658 (27.64%)<br>7 (0.00%)<br>87 (0.02%) |  |
| CLUB CANCELLED OTHER TOTAL | 24,5